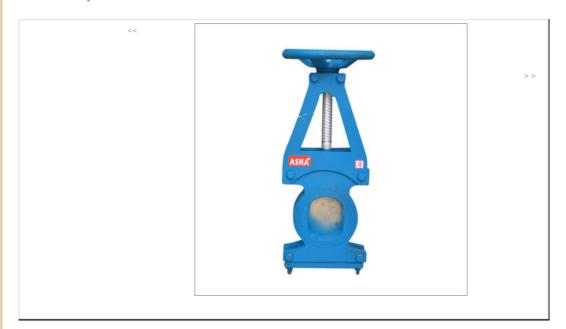

# C.I. Pulp Valve

## C.I. Pulp Valves

## **Main Body**

The main body in two parts will be of C.I. Standard Casting. After machining and shaping it will be bolted together by bolts to make it one piece. To avoid leakage adhesive will be applied before bolting

## **Gland Plate**

The Plate will be of stainless steel

#### Spindle

The spindle will be of EN - 8 and S.S. material

#### Legs

The Legs will be of C.I. Standard castings

## Wheel

Will be of C.I. Casting

# **Gland Packing**

Will be of C.I. Casting

### **Packing Support**

Will be of C.i. Casting

# Spindle Bush

The Spindle Bush will be of Gun Metal Castings