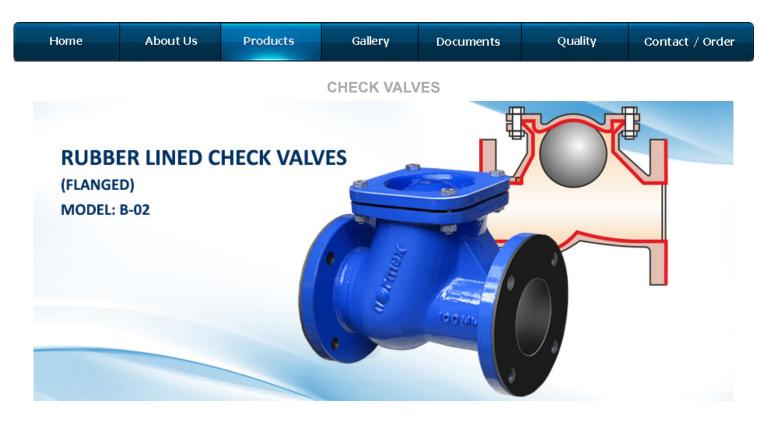

## € 011-49057754

ĭnfo@pipelineproductsindia.com

Rubber Lined Check Valves (Flanged) are lined internally with Ebonite Hard rubber so that media does not come in contact with metal. This Model is most suitable for corrosive/erosive applications. The overall dimensions of this valve will be similar to standard Ball NRV bur face. To face length will br more by 6-10mm.

| DESCRIPTION                           | MATERIAL OF CONSTRUCTION        |
|---------------------------------------|---------------------------------|
| BODY/COVER                            | CAST IRON (GG25)                |
| BALL                                  | NITRILE REINFORCED              |
| SEAT RING                             | INTEGRAL                        |
| FASTENERS                             | CARBON STEEL                    |
| PAINT                                 | ENAMEL PAINT                    |
| END CONNECTION                        | FLANGED                         |
| LINING                                | EBONITE HARD RUBBER FROM INSIDE |
|                                       |                                 |
| SIZE RANGE                            | 25mm TO 350mm                   |
|                                       | 201111110 00011111              |
| PRESSURE TESTING                      | BODY: 1.5 X PN                  |
| PRESSURE TESTING                      |                                 |
| PRESSURE TESTING                      | BODY: 1.5 X PN                  |
| PRESSURE TESTING PRESSURE RATING -KPa | BODY: 1.5 X PN                  |
|                                       | BODY: 1.5 X PN                  |