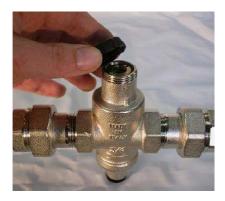

#### HOW TO REGULATE THE PRESSURE

All SKS pressure reducers are tested before being packaged; during the proof they are pre-set at the outlet pressure of 3 bars; the outlet pressure can be easily modified when the valve is installed on the plant.

To modify outlet pressure first remove black plastic cap; then by using, a screwdriver, turn the brass spring holder as shown in the pictures below: by turning clockwise pressure increases, while counter-clockwise the pressure decreases. La A right setting should be made while the downstream plant is closed.