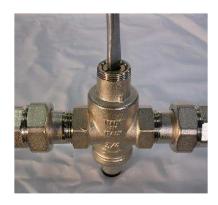

#### HOW TO REGULATE THE PRESSURE

All SKS pressure reducers are tested before being packaged; during the proof they are pre-set at the outlet pressure of 3 bars; the outlet pressure can be easily modified when the valve is installed on the plant.

To modify outlet pressure first remove black plastic cap; then by using, a screwdriver, turn the brass spring holder as shown in the pictures below: by turning clockwise pressure increases, while counter-clockwise the pressure decreases. La A right setting should be made while the downstream plant is closed.