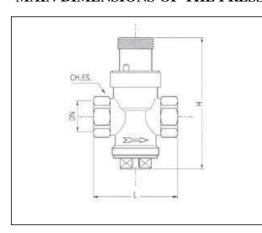

#### MAIN DIMENSIONS OF THE PRESSURE REDUCING VALVES SKS 102:

| ITEM    | DN   | Н  | L  |
|---------|------|----|----|
| SKS 102 | 1/2" | 93 | 60 |
| SKS 102 | 3/4" | 93 | 60 |
|         |      |    |    |