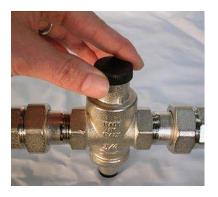

#### HOW TO REGULATE THE PRESSURE

All SKS pressure reducers are tested before being packaged; during the proof they are pre-set at the outlet pressure of 3 bars; the outlet pressure can be easily modified when the valve is installed on the plant.

To modify outlet pressure first remove black plastic cap; then by using, a screwdriver, turn the brass spring holder as shown in the pictures below: by turning clockwise pressure increases, while counter-clockwise the pressure decreases. La A right setting should be made while the downstream plant is closed.