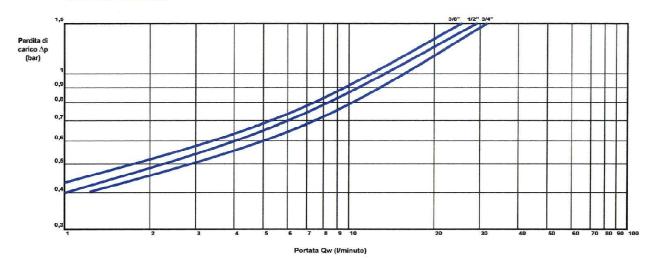

### DISCHARGE AND HEADLOSS DIAGRAM:

DIAGRAMMA DI PORTATA E PERDITA DI CARICO - DISCHARGE AND HEADLOSS DIAGRAM SERIE MINIBRASS

#### BEST HYDRAULIC DISCHARGE OF PRESSURE REDUCERS SKS 102 SERIES

In order to choose the best pressure reducers for any plant, we suggest to follow the indications mentioned in the underexposed table with the best running pressure of the valves SKS 102; the values are exposed both in litres/minute and cbm/hour, and indicate the field of use where you can obtain the best functioning, silence and smaller loss of charge of the valves.

| MODEL   | SIZE | BEST HYDRAULIC DISCHARGE L/min | BEST HYDRAULIC DISCHARGE<br>Cbm/hour |
|---------|------|--------------------------------|--------------------------------------|
| SKS 102 | 1/2" | 10 - 14                        | 0.6 - 0.8                            |
| SKS 102 | 3/4" | 12 - 16                        | 0.7 - 0.9                            |
|         |      |                                |                                      |
|         |      |                                |                                      |